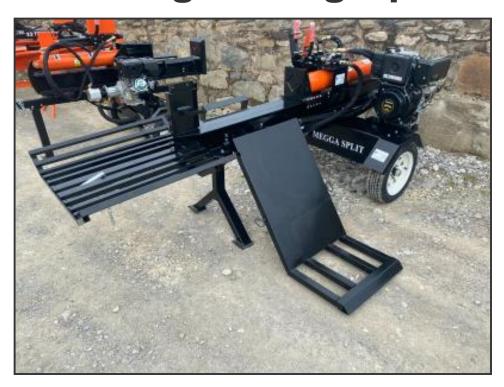

## 37 Ton Megga Spitter Pro Log Lift Petrol Engine Log Splitter Towable

£3,400.00

Welcome to G & S Tractors We stock a large range of Tractors - Farm Machinery - Quads ATV's - Plant - Parts + morelf you require any more information email us Item37 Ton Megga Spitter Pro Log Lift The Powerup Mega Splitter 37 Ton packs a massive splitting punch. Complete with 2 and 4 way splitting heads. It's operated using a two handled control lever for safety. The 37 Ton splitter uses an oversized ram which gives awesome power to split even the larger knotty logs. Includes an end table to catch the split pieces, alongside a hydraulic log lift to raise multiple

heavier lengths, and provide a comfortable working platform.. Key Features Special 2-stage pump Product Details

Category/Type Other Farm Implements & Equipment

Make 37

Model Ton Megga Spitter Pro Log Lift Petrol Engine Log Splitter Towable