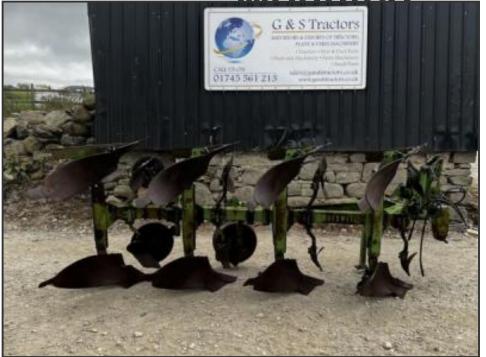

## Dowdeswell DP8-A 4 Furrow Reversible Plough Tractor

## £1,200.00

Welcome to G & S Tractors? We stock a large range of Tractors - Farm Machinery - Quads ATV's

 Plant - Parts + morelf you require any more information just email us Item

Description?Dowdeswell DP8-A 4 Furrow Reversible Plough This item is in used condition and signs of wear Happy to answer any questions viewing more than welcomeVAT INVOICE WILL BE SUPPLIEDSubject to VAT ??Delivery This item is currently available for delivery within mainland UK.Ask for a quote, additional surcharge may apply to overseas.???Zone 1 £ P.O.A or Email Postcode Zone 2 £ P.O.A or Email PostcodeZone 3 £ P.O.A or Email PostcodeZone 4 £ Product Details

| Category/Type                          | Ploughs                                                     |
|----------------------------------------|-------------------------------------------------------------|
| Make                                   | Dowdeswell                                                  |
| Model                                  | DP8-A 4 Furrow Reversible Plough Tractor Mounted            |
| Year                                   | -                                                           |
| Hours                                  | -                                                           |
| item and confirm any potential cost. Y | rou can also collect your item free of charge. To arrange a |
|                                        |                                                             |