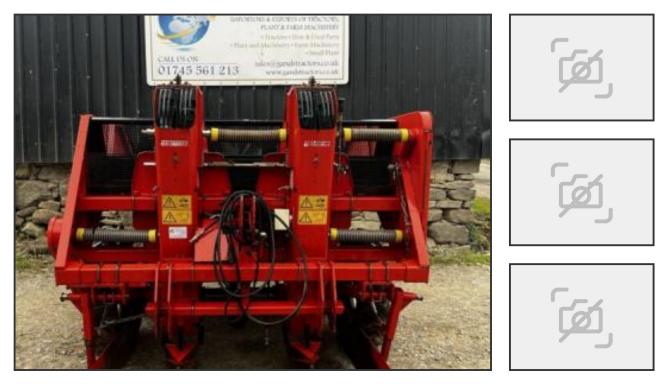

## Grimme GL32B Potato Planter Harvest Tractor Mounted

## £2,950.00

 Welcome to G & S Tractors We stock a large range of Tractors - Farm Machinery - Quads ATV's -Plant - Parts + morelf you require any more information email us ItemGrimme GL32B Potato Planter2001Very Clean Example for agePlease ask if you have any questions.VAT INVOICE
WILL BE SUPPLIEDITEM IS + VAT Also we stock new parts just ask and items will be listed on eBay Please email your requirements we are happy to help with your requirement Come and view before you buy happy to answer any questions Delivery This item is currently available for delivery within mainland UK.However, additional surcharge may apply to overseas, see area's on Product Details

| Category/Type                               | Other Farm Implements & Equipment                        |
|---------------------------------------------|----------------------------------------------------------|
| Make                                        | Grimme                                                   |
| Model                                       | GL32B Potato Planter Harvest Tractor Mounted             |
| Year                                        | -                                                        |
| Hours                                       | -                                                        |
| contirm any potential cost. You can also co | ollect your item free of charge. To arrange a collection |