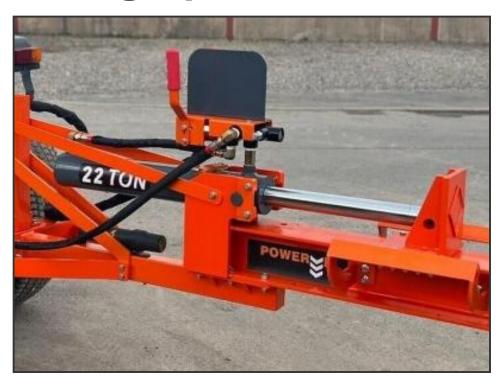

## Horizontal Tractor Mounted 22 Ton Log Splitter For Hard Logs

£1,250.00

Welcome to G & S Tractors We stock a large range of Tractors - Farm Machinery - Quads ATV's - Plant - Parts + morelf you require any more information email us ItemFantastically simple, reliable and affordable, utilising the tractors own hydraulics to provide the power. With a fantastic 22 tonnes of splitting force, there's not much this unit can't handle. A heavy 'H' section beam ensures no twisting or distortion can occur, even under constant workload. With its clever positioning on a tractor, logs can easily drop either side of the splitter. Key Features Horizontal split for versatility and ease of useStrong 'H' beam section for uncompromised strength ow