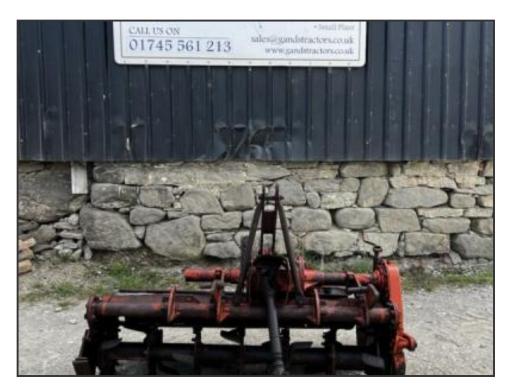

## **Howard Rotavator 6FT Tractor** Mounted

## £795.00

Welcome to G & S Tractors We stock a large range of Tractors - Farm Machinery - Quads ATV's -Plant - Parts + morelf you require any more information email us ItemHoward 6FT RotavatorVideo of this machine availableItem is fully working, It is a used item and may have scratches and signs of wear Please ask if you have any questions.VAT INVOICE WILL BE SUPPLIEDITEM IS + VAT Also we stock new parts just ask and items will be listed on eBay Please email your requirements we are happy to help with your requirement Come and view before you buy happy to answer any questions Delivery This item is currently available for

| Product Details                             |                                                        |
|---------------------------------------------|--------------------------------------------------------|
| Category/Type                               | Other Farm Implements & Equipment                      |
| Make                                        | Howard                                                 |
| Model                                       | Rotavator 6FT Tractor Mounted                          |
| Year                                        | -                                                      |
| Hours                                       | -                                                      |
| please email us and we can advise you as to | n exactly when you are likely to receive your item and |