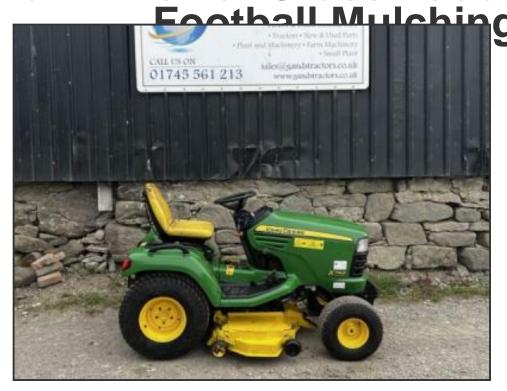

John Deere X740 Diesel Ride On Lawn Mower Grass Paddock Golf

## £4,500.00

Welcome to G & S Tractors We stock a large range of Tractors - Farm Machinery - Quads ATV's - Plant - Parts + morelf you require any more information email us ItemJohn Deere X740 Ride On MowerCommercial Deck PTO Drive 48"20061670 HoursDieselltem is fully working, It is a used item and may have scratches and signs of wear Please ask if you have any questions.VAT INVOICE WILL BE SUPPLIEDITEM IS + VAT Also we stock new parts just ask and items will be listed on eBay Please email your requirements we are happy to help with your requirement Come and view before you buy happy to answer any questions Delivery This item is currently available.

| and view before you buy happy to answer any questions Delivery This Item is currently available |                                                                           |
|-------------------------------------------------------------------------------------------------|---------------------------------------------------------------------------|
| Product Details                                                                                 |                                                                           |
| Category/Type Lawn Mowers                                                                       |                                                                           |
| Make                                                                                            | John                                                                      |
| Model                                                                                           | Deere X740 Diesel Ride On Lawn Mower Grass Paddock Golf Football Mulching |
| Year                                                                                            | -                                                                         |
| Hours                                                                                           | -                                                                         |