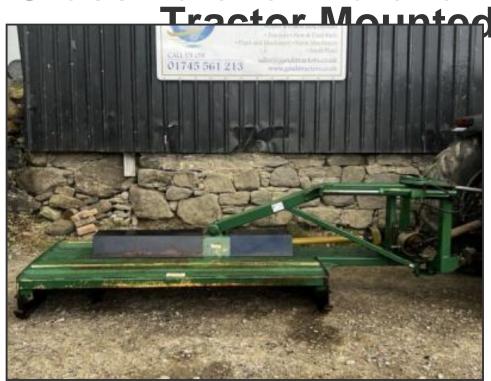

Major Conor 8000 Offset 8ft Grass Grassmulcher Mulcher Topper

£1,650.00

Welcome to G & S Tractors We stock a large range of Tractors - Farm Machinery - Quads ATV's - Plant - Parts + morelf you require any more information email us ItemMajor / Conor 8000 Topper8FTGearboxes have had all new bearings and sealsItem is fully working, It is a used item and may have scratches and signs of wear Please ask if you have any questions.VAT INVOICE WILL BE SUPPLIEDITEM IS + VAT Also we stock new parts just ask and items will be listed on eBay Please email your requirements we are happy to help with your requirement Come and view

before you buy happy to answer any questions Delivery This item is currently available for Product Details

| Product Details                         |                                                  |
|-----------------------------------------|--------------------------------------------------|
| Category/Type                           | Other Farm Implements & Equipment                |
| Make                                    | Major                                            |
| Model Conor 8000 Offset 8ft Grass Grass | smulcher Mulcher Topper Tractor Mounted          |
| Year                                    | -                                                |
| Hours                                   | thy whon you are likely to receive your item and |