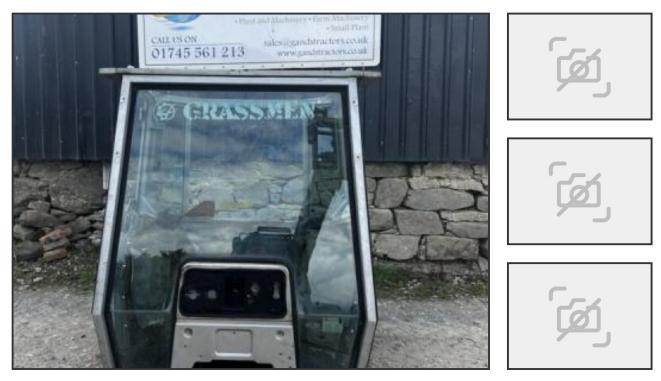

## Massey Ferguson 3690 3100 3000 3600 Series Tractor Cab GS1002

## £1,800.00

 Welcome to G & S TractorsWe stock a large range ofTractors - Farm Machinery - Quads ATV's -Plant - Parts + morelf you require any further information just callOffice - 01745 561 213Peter -07867 557 454 See other items Item DescriptionMassey Ferguson 3000 3100 3600 Series
Tractor CabFits the following Tractors3050 3060 3065 3070 3075 3080 3085 3090 3095 3115
3120 3125 3610 3630 3635 3645 3650 3655 3665 3670 3680 3690May fit other models Happy to answer any questionsThis is a used part not new. See other items VAT INVOICE WILL BE
SUPPLIEDVAT INCLUDED Delivery This item is currently available for delivery within mainland Product Details