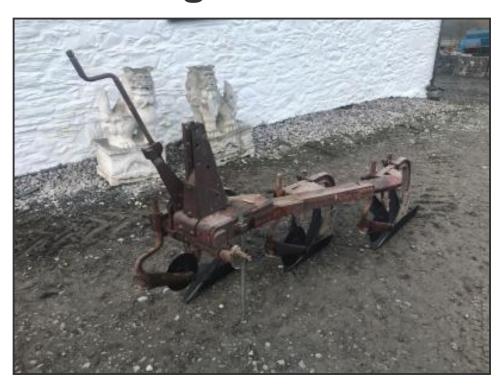

## Massey Ferguson 40 - 3 Furrow Plough Tractor Mounted

| Product Details                           |                                                           |
|-------------------------------------------|-----------------------------------------------------------|
| Category/Type                             | Ploughs                                                   |
| Make                                      | Massey                                                    |
| Model                                     | Ferguson 40 - 3 Furrow Plough Tractor Mounted             |
| Year                                      | -                                                         |
| Hours                                     | -                                                         |
| potential cost. You can also collect your | item free of charge. To arrange a collection please email |