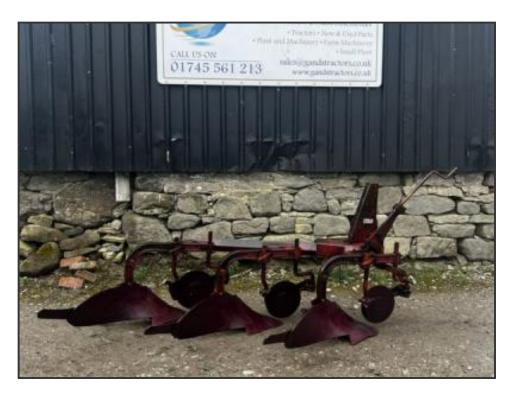

## Massey Ferguson MF 150 Plough 3 Furrow Tractor Mounted

Category/Type

Make

Model

Ferguson MF 150 Plough 3 Furrow Tractor Mounted

Year

and we can advise you as to exactly when you are likely to receive your item and confirm any

Hours

potential cost. You can also collect your item free of charge. Pallets or Larger items please arrange To arrange a collection please email us or contact us details in contact information so we Plas Clocaenag p Ruthio முறுந்துத்துர்ச, LL15 2BA