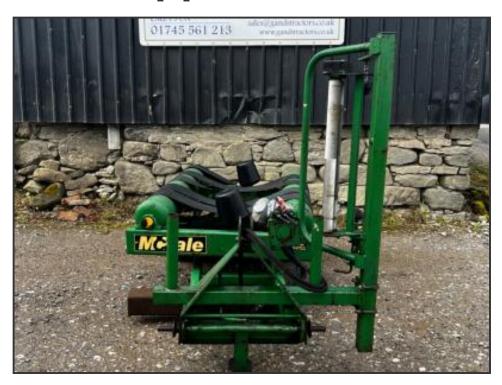

## Mchale Silomac 991B Bale Wrapper Tractor Mounted

£1,950.00

Welcome to G & S Tractors We stock a large range of Tractors - Farm Machinery - Quads ATV's - Plant - Parts + morelf you require any more information email us ItemMchale Silomac 991B Bale WrapperItem is fully working, It is a used item and may have scratches and signs of wear Please ask if you have any questions.VAT INVOICE WILL BE SUPPLIEDITEM IS + VAT Also we stock new parts just ask and items will be listed on eBay Please email your requirements we are happy to help with your requirement Come and view before you buy happy to answer any questions