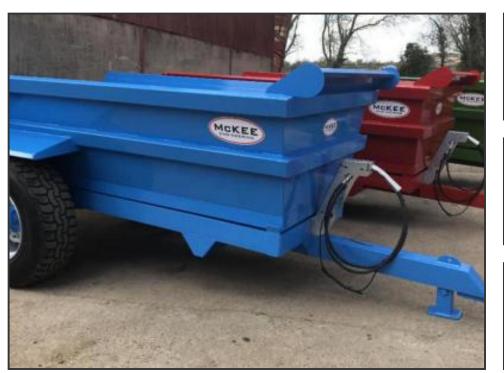

## £4,750.00

McKee 8 Ton Tapered body Dump Trailer.

Standard features

- Heavy duty construction consisting of 6x3 channel chassis and 120x60x5mm box section sub

chassis.

## - 6mm floor and 5mm sides. Product Details

| Category/Type                                                              | Trailers     |
|----------------------------------------------------------------------------|--------------|
| Make                                                                       | McKee        |
| Model                                                                      | 8 Tonne Dump |
| Year                                                                       | New          |
| Hours                                                                      | -            |
| <ul> <li>Painted in choice of colour painted with 2 pack paint.</li> </ul> |              |

- 40mm tipping hinge point greased.

- Reflective tape on front side and rear. Plas Clocaenog, Ruthin, Denthighshire, LL15 2BA Tel: +44 (0)1745 561 213 Mob: +44 (0)7867 557454 www.griffithsandson.gazdo +gaardstractors@gmail.com