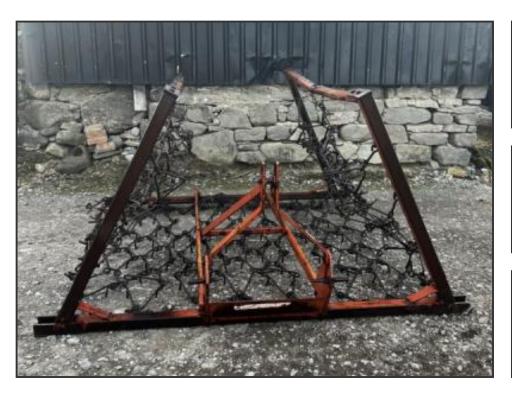

## Parmiter 16ft Chain Harrows Tractor Mounted

## £800.00

Welcome to G & S Tractors We stock a large range of Tractors - Farm Machinery - Quads ATV's - Plant - Parts + morelf you require any more information email us ItemParmiter 16 ft Chain HarrowsItem is fully working, It is a used item and may have scratches and signs of wear Please ask if you have any questions.VAT INVOICE WILL BE SUPPLIEDITEM IS + VAT Also we stock new parts just ask and items will be listed on eBay Please email your requirements we are happy to help with your requirement Come and view before you buy happy to answer any questions

Delivery This item is currently available for delivery within mainland UK. However, additional Product Details

Category/Type Other Agriculture/Farming

Make Parmiter

Model 16ft Chain Harrows Tractor Mounted