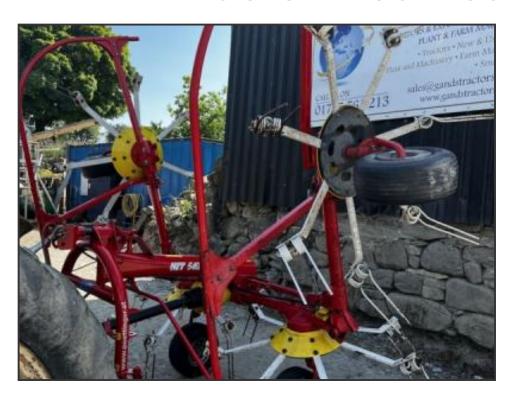

## Pottinger HIT 540N Hay Tedder Tractor Mounted

£5,500.00

Welcome to G & S Tractors We stock a large range of Tractors - Farm Machinery - Quads ATV's - Plant - Parts + morelf you require any more information email us ItemPottinger HIT 540N Hay Tedder 2013 Item is fully working, It is a used item and may have scratches and signs of wear Please ask if you have any questions. VAT INVOICE WILL BE SUPPLIED ITEM IS + VAT Also we stock new parts just ask and items will be listed on eBay Please email your requirements we are happy to help with your requirement Come and view before you buy happy to answer any questions. Delivery This item is currently available for delivery within mainland LIK However.

| Product Details |                                     |
|-----------------|-------------------------------------|
| Category/Type   | Other Farm Implements & Equipment   |
| Make            | Pottinger                           |
| Model           | HIT 540N Hay Tedder Tractor Mounted |
| Year            | -                                   |
| Hours           | -                                   |