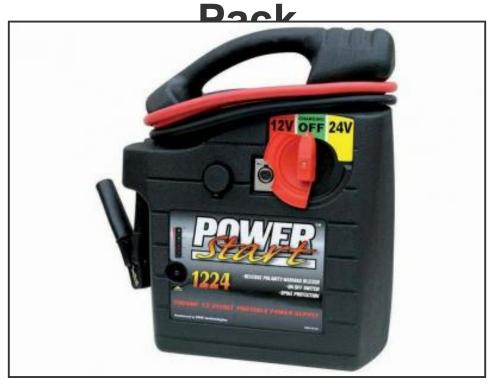

## POWER-START 1224 - 12V & 24V - 2 X 22AH - 700-700CCA Booster

£835.95

Welcome to G & S Tractors We stock a large range of Tractors - Farm Machinery - Quads ATV's - Plant - Parts + morelf you require any more information email us ItemIdeally suited for mixed fleets of 12V and 24V vehicles. Due to the unique switch arrangement both batteries are utilised for all starts thus prolonging overall battery life, whilst ensuring maximum power delivery every time. Polarity warning Spike protection Main switch High quality batteries and chargers Recyclable polyethylene casings Fully insulated cable clamps Welding grade cables Technical Specification Voltage 12V + 24V DC, Battery 2 x 22Ah, Cranking Amps\* 1200A/700A, Peak