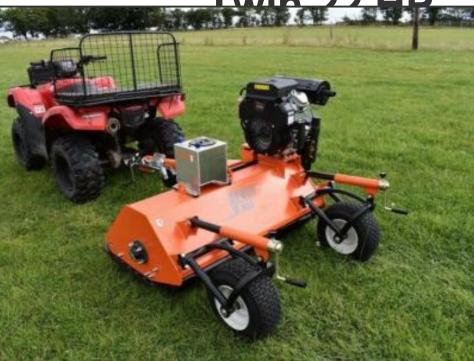

## Quad ATV120 Mule Gator UTV ATV 4X4 Towable Flail Mower Topper V

## £3,150.00

 Welcome to G & S Tractors We stock a large range of Tractors - Farm Machinery - Quads ATV's -Plant - Parts + morelf you require any more information email us ItemNEWPower-up ATV UTV Towable Flail Mower V-Twin 22HP EngineAvailable in ATV120 or ATV150 This Listing is for ATV120Rear mounted wheels – Cuts right up to the boundaryPatented independent rear wheel cage adjustment – Cut easily on a gradientExternally mounted bearings for easy lubricationUnique belt Tensioning design (Maximum power transfer, no tensioner pulley required)Durable and robust 6mm powder coated bodyLarge rear roller – No scalping, and Product Details

| Category/Type                         | Other Farm Implements & Equipment      |
|---------------------------------------|----------------------------------------|
| Make                                  | Quad                                   |
| Model ATV120 Mule Gator UTV ATV 4X4 T | owable Flail Mower Topper V Twin 22 HP |
| Year                                  | -                                      |
| Hours                                 | -                                      |