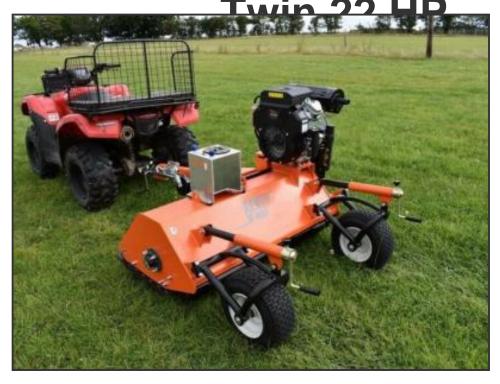

Quad Mule Gator UTV ATV 4X4
Towable Flail Mower Topper V
Twin 22 HP

£3,150.00

Welcome to G & S Tractors We stock a large range of Tractors - Farm Machinery - Quads ATV's - Plant - Parts + morelf you require any more information email us ItemNEWPower-up ATV UTV Towable Flail Mower V-Twin 22HP EngineAvailable in ATV120 or ATV150 This Listing is for ATV120Rear mounted wheels – Cuts right up to the boundaryPatented independent rear wheel cage adjustment – Cut easily on a gradientExternally mounted bearings for easy lubricationUnique belt Tensioning design (Maximum power transfer, no tensioner pulley required)Durable and robust 6mm powder coated bodyl arge rear roller – No scalping, and

areas. Easy access grease points, and a simple belt tensioning system ensures nassie-free maintenance. Please ask if you have any questions. Please Check availability prior to order VAT INVOICE WILL BE SUPPLIEDITEM IS + VAT Also we stock new parts just ask and items will be listed on eBay Please Chargen Paulie Helis who are highly bittle with 1502 Pequirement Come and view before you at happy 1745 for all questions the (02786 fries for 454 currently available for delivery within what with the analysis of any applies over seas, see area's on map. ? If you are overseas and have any concerns about additional delivery costs then please