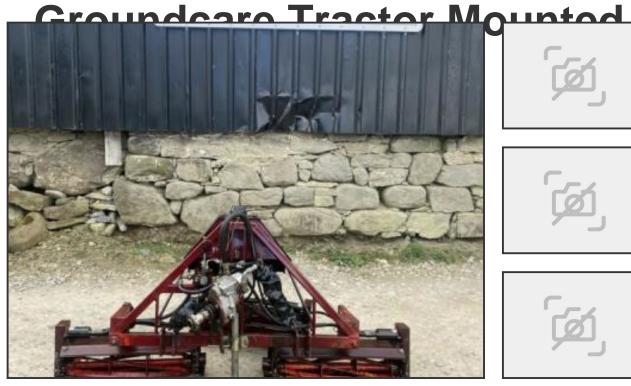

Sisis TR66 Gang Grass Cutter Green Mower Golf Course

| Product Details                                                                 |                                   |
|---------------------------------------------------------------------------------|-----------------------------------|
| Category/Type                                                                   | Other Farm Implements & Equipment |
| Make                                                                            | Sisis                             |
| Model TR66 Gang Grass Cutter Green Mower Golf Course Groundcare Tractor Mounted |                                   |
| Year                                                                            | -                                 |
| Hours                                                                           | -                                 |