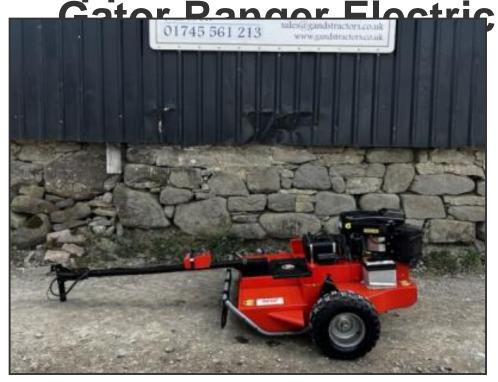

Towable Petrol Kohler 20hp
Topper Mower ATV Quad UTV
Gater Banger Electric Start

£1,950.00

Welcome to G & S Tractors We stock a large range of Tractors - Farm Machinery - Quads ATV's - Plant - Parts + morelf you require any more information email us ItemPetrol Topper20hp Kholer EngineAdjustable Cutting HeightElectric StartPlease ask if you have any questions.VAT INVOICE WILL BE SUPPLIEDITEM IS + VAT This item is used and has signs of wear and scratches if unsure please askAlso we stock new parts just ask and items will be listed on eBay Please email your requirements we are happy to help with your requirement Come and view before you buy