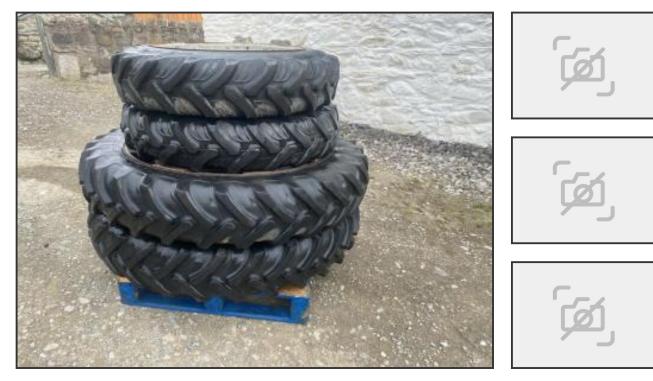

## Tractor Row Crop Wheels Rear 12.4 R 46 Front 11.2 R 32 Set of 4

## £1,500.00

Welcome to G & S Tractors We stock a large range of Tractors - Farm Machinery - Quads ATV's -Plant - Parts + morelf you require any more information email us ItemRow Crop Wheels and Tyre'sFront 11.2 R 32 X 2Rear 12.4 R 46 x 2Good Tread see picturesVAT INVOICE WILL BE SUPPLIEDITEM IS + VAT Also we stock new parts just ask and items will be listed on eBay Please email your requirements we are happy to help with your requirement Come and view before you buy happy to answer any questions Delivery This item is currently available for delivery within mainland UK.However, additional surcharge may apply to overseas, see area's on **Product Details** 