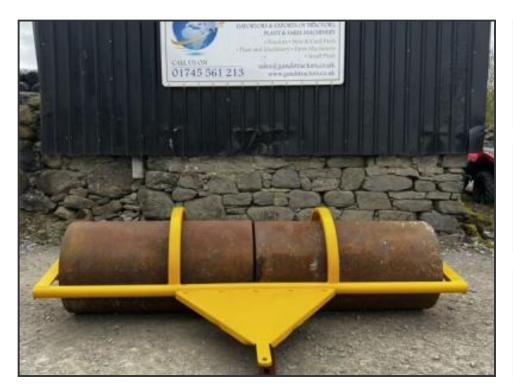

## Twose 10 ft Flat Field Ballast Roller Tractor Mounted

£1,450.00

Welcome to G & S Tractors We stock a large range of Tractors - Farm Machinery - Quads ATV's - Plant - Parts + morelf you require any more information email us ItemTwose 10ft RollerItem is fully working, It is a used item and may have scratches and signs of wear Please ask if you have any questions.VAT INVOICE WILL BE SUPPLIEDITEM IS + VAT Also we stock new parts just ask and items will be listed on eBay Please email your requirements we are happy to help with your requirement Come and view before you buy happy to answer any questions Delivery This item is currently available for delivery within mainland LIK However, additional surcharge may

| Product Details |                                                 |
|-----------------|-------------------------------------------------|
| Category/Type   | Other Agriculture/Farming                       |
| Make            | Twose                                           |
| Model           | 10 ft Flat Field Ballast Roller Tractor Mounted |
| Year            | -                                               |
| Hours           | •                                               |