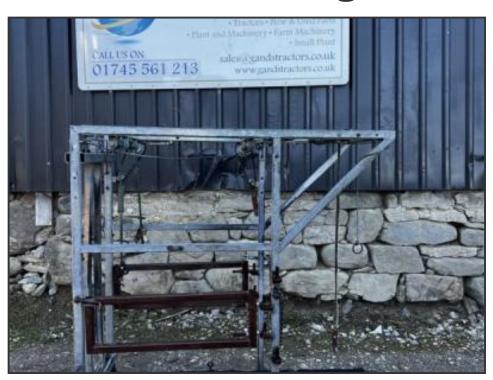

## Wopa Cattle Crush Hoof Trim Trimming Crush

## £750.00

Welcome to G & S Tractors We stock a large range of Tractors - Farm Machinery - Quads ATV's - Plant - Parts + morelf you require any more information email us ItemWopa Cattle Trimming CrushItem is fully working, It is a used item and may have scratches and signs of wear Please ask if you have any questions.VAT INVOICE WILL BE SUPPLIEDITEM IS + VAT Also we stock new parts just ask and items will be listed on eBay Please email your requirements we are happy to help with your requirement Come and view before you buy happy to answer any questions

Delivery This item is currently available for delivery within mainland UK.However, additional Product Details

Category/Type

Balers

Make

Wopa

Model

Cattle Crush Hoof Trim Trimming Crush

Year